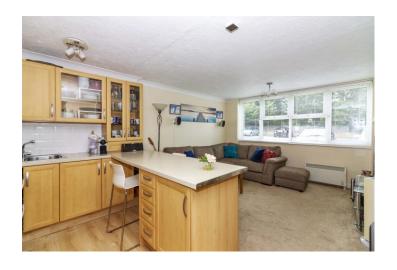

# **Open plan kitchen/lounge** 18' 4" x 12' 1" (5.58m x 3.68m)

The kitchen offers a matching range of wall and units including glass display cabinets. Stainless steel sink inset to work with mixer tap and draining board. Space for cooker, washing machine and fridge/freezer. Breakfast bar including stools. Wood effect floor. Opening into lounge which offers a double glazed window to the rear. TV point and carpets throughout.