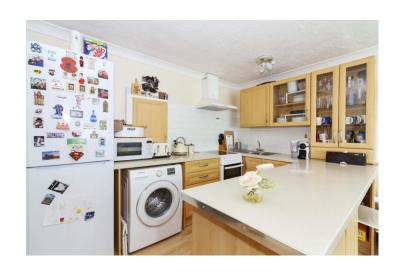

# **Open plan kitchen/lounge** 18' 4" x 12' 1" (5.58m x 3.68m)

The kitchen offers a matching range of wall and units including glass display cabinets. Stainless steel sink inset to work with mixer tap and draining board. Space for cooker, washing machine and fridge/freezer. Breakfast bar including stools. Wood effect floor. Opening into lounge which offers a double glazed window to the rear. TV point and carpets throughout.