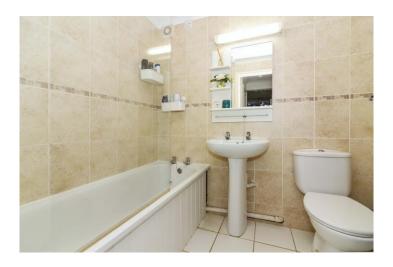

#### **Bathroom**

Floor to ceiling tiled walls. Wood panel enclosed bath with overhead electric shower. Pedestal wash hand basin. Button flush W/C. Chrome heated towel rail. Tiled floor.