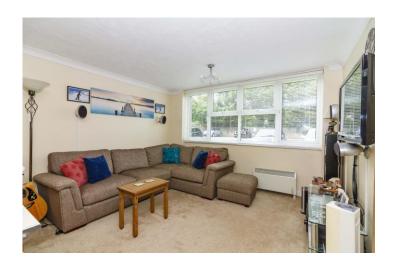

# **Open plan kitchen/lounge** 18' 4" x 12' 1" (5.58m x 3.68m)

The kitchen offers a matching range of wall and units including glass display cabinets. Stainless steel sink inset to work with mixer tap and draining board. Space for cooker, washing machine and fridge/freezer. Breakfast bar including stools. Wood effect floor. Opening into lounge which offers a double glazed window to the rear. TV point and carpets throughout.