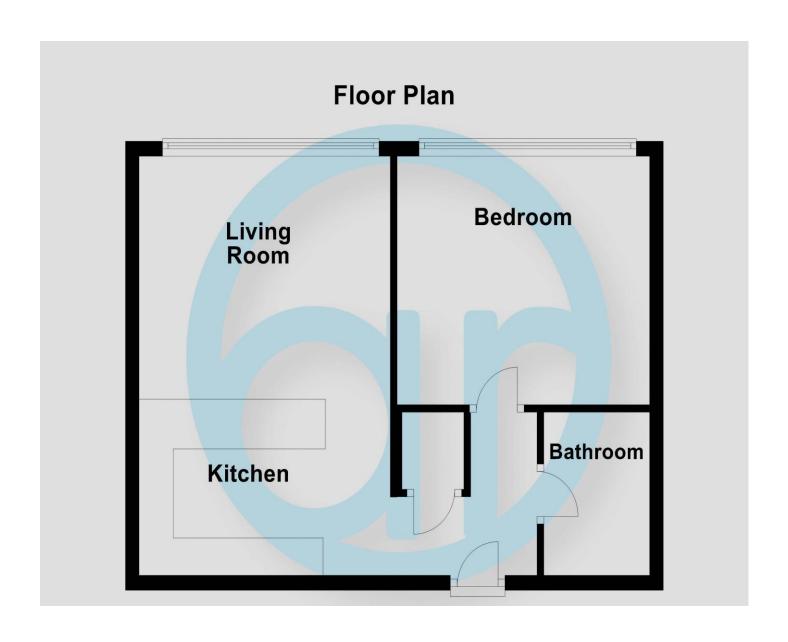

#### Hallway

Storage cupboard. Wood effect flooring.

# **Open plan kitchen/lounge** 18' 4" x 12' 1" (5.58m x 3.68m)

The kitchen offers a matching range of wall and units including glass display cabinets. Stainless steel sink inset to work with mixer tap and draining board. Space for cooker, washing machine and fridge/freezer. Breakfast bar including stools. Wood effect floor. Opening into lounge which offers a double glazed window to the rear. TV point and carpets throughout.

## **Bedroom** 12' 0" x 11' 1" (3.65m x 3.38m)

Double glazed window to rear. Carpets throughout.

#### **Bathroom**

Floor to ceiling tiled walls. Wood panel enclosed bath with overhead electric shower. Pedestal wash hand basin. Button flush W/C. Chrome heated towel rail. Tiled floor.