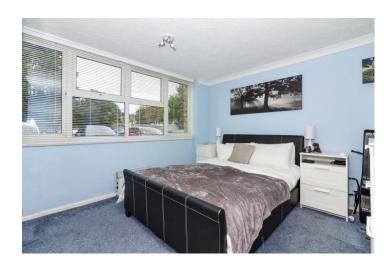

## **Bedroom** 12' 0" x 11' 1" (3.65m x 3.38m)

Double glazed window to rear. Carpets throughout.